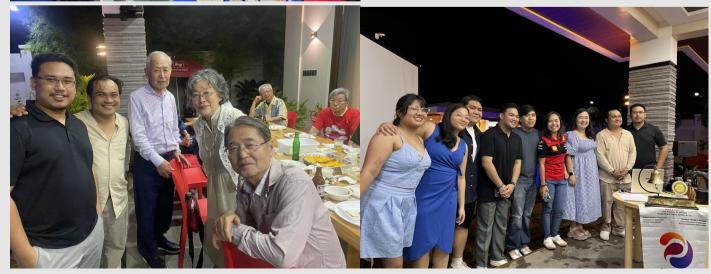

# About the Cover...

The Rotary Club of Tagum Golden LACES (RCTGL) and Rotary Club of Noda Central (野田セントラルロータリークラブ) did not only celebrate Rotary Week together, but also celebrated its TWENTY-FIVE (25) YEARS OF SISTERHOOD.

Since 1999, during the presidency of PP Agnes R. Resurreccion, up to this very year, the RCTGL and RC Noda Central have been working side-by-side on various community projects, such as the St. Martin de Porres Sibol Learning Center improvements and Knowledge-on-Wheels, and many more.

This year, as we celebrate our 25th year of sisterhood, RC Noda Central brought gifts from Japan for the members of RCTGL. These gifts include a token to Hope-Creating District Governor Rozanne "Twinkle" C. Gamboa, a Japanese Doll Frame, Kimonos for all the RCTGL members, and a book personally written by Rotarian Seiji Morita about his Rotary journey through the years, and, luckily, the Rotary Club of Tagum Golden LACES is a part of it.

In addition, the RC Noda Central gave  $\mbox{\em 4}$  200,000.00 for the victims of the recent calamities in Davao Region.

We are forever thankful for your kind contribution and joint efforts to make things possible, and for treating us like family. We look forward to having more joint community service and, hopefully, to having another TWENTY-FIVE (25) YEARS OF SISTERHOOD with you.

#### **Borderless Ties in Altruism**

Two seemingly distant lands—Japan and the Philippines were bonded by the altruistic essence of international relations.

Since Rotarian Agnes R. Resurreccion took the helm as President of the Rotary Club of Tagum Golden LACES (RCTGL) in 1999, the club has stood hand in hand with the Rotary Club Noda Central (RC Noda Central), weaving a tapestry of goodwill across our communities. Together, they have breathed life into projects that illuminated the path to progress, from enhancing the St. Martin de Porres Sibol Learning Center to rolling out the Knowledge-on-Wheels initiative.

On our 25th anniversary of sisterhood with RC Noda Central, our Japanese counterparts orchestrated a gesture that spoke volumes of our bond. From the heart of Japan, they dispatched a convoy of gifts, each laden with the warmth of friendship. District Governor Rozanne "Twinkle" C. Gamboa received a delicate Japanese Doll Frames a token of gratitude. Kimonos, meticulously crafted symbols of Japanese heritage, enveloped each member of RCTGL, bridging cultures with threads of silk.

But amidst the exchange of tangible treasures, it was the intangible gift that resonated most profoundly—a book penned by Rotarian Seiji Morita chronicling his Rotary journey. Through its pages danced the narratives of service, echoing the universal language of compassion that knew no borders.

Yet, their generosity transcended mere tokens of appreciation. In the wake of calamity that had befallen the Davao Region, RC Noda Central extended a lifeline of ¥200,000.00, a beacon of hope in the darkness. Their contribution echoed across the oceans, a testament to the enduring spirit of solidarity that bound us together.