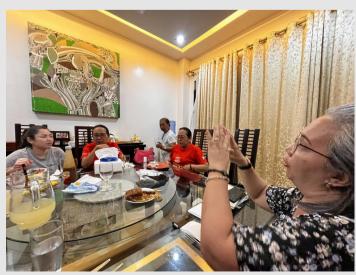

#### Arrival of RC Noda Central Visitors/Davao Int'l Airport

#### February 22, 2024

7.

- Bendigo, Erma Acdal PHF+2 1.
- 2. Conde, Maria Martha Baura PHF
- 3. Madrid, Estrella A. PHF+4
- Adtoon, Rosanna Pereyras PHF+5 Δ
- 5 Mangilet, Marilyn Grace Lina PHF+5
- 6. Pereyras, Rhodora del Rosario PHF+3
- Resurreccion, Agnes Rana PHF+5 8. Suaybaguio, Rowena Lynda Pereyras