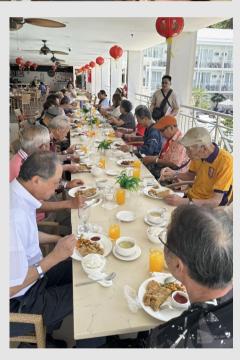

#### Arrival of RC Noda Central Visitors/Davao Int'l Airport

#### February 22, 2024

7.

- Bendigo, Erma Acdal PHF+2 1.
- 2. Conde, Maria Martha Baura PHF
- 3. Madrid, Estrella A. PHF+4
- Adtoon, Rosanna Pereyras PHF+5 Δ
- 5 Mangilet, Marilyn Grace Lina PHF+5
- 6. Pereyras, Rhodora del Rosario PHF+3
- Resurreccion, Agnes Rana PHF+5 8. Suaybaguio, Rowena Lynda Pereyras

#### Project Visit (Dujali and Sibol) February 23, 2024

- Bendigo, Erma Acdal PHF+2
- 2 Conde, Maria Martha Baura PHF
- 3. Madrid, Estrella A. PHF+4
- Adtoon, Rosanna Pereyras PHF+5 4.
- 5. Pereyras, Rhodora del Rosario PHF+3
- Suaybaguio, Rowena Lynda Pereyras PHF+3 6.
- 7. Tesoro, Mary Ann Maloles PHF+4
- 8 Adlawan, Arlene Juele PHF+5
- 9. Adlawan, Fe Juele PHF+8
- 10 Balunos, Concepcion Barnachea PHF+3
- 11 Bantayan, Mary Ann Macapaz PHF+6
- 12. Baura, Maria Lina Fabular PHF+2
- 13. Gentugaya, Keziah Mercado PHF+2
- 14. Gentugaya, Nelly Mercado PHF+3 15.
- Malbog, Rae Kara Apura PHF+2 16. Moral-Romano, Leah Marie
- 17. Rabot, Marimeysin Ferido PHF+2
- 18. Rimando, Laurencia Beluso PHF+2
- 19. Sator, Annabelle Eve Rulite PHF+2