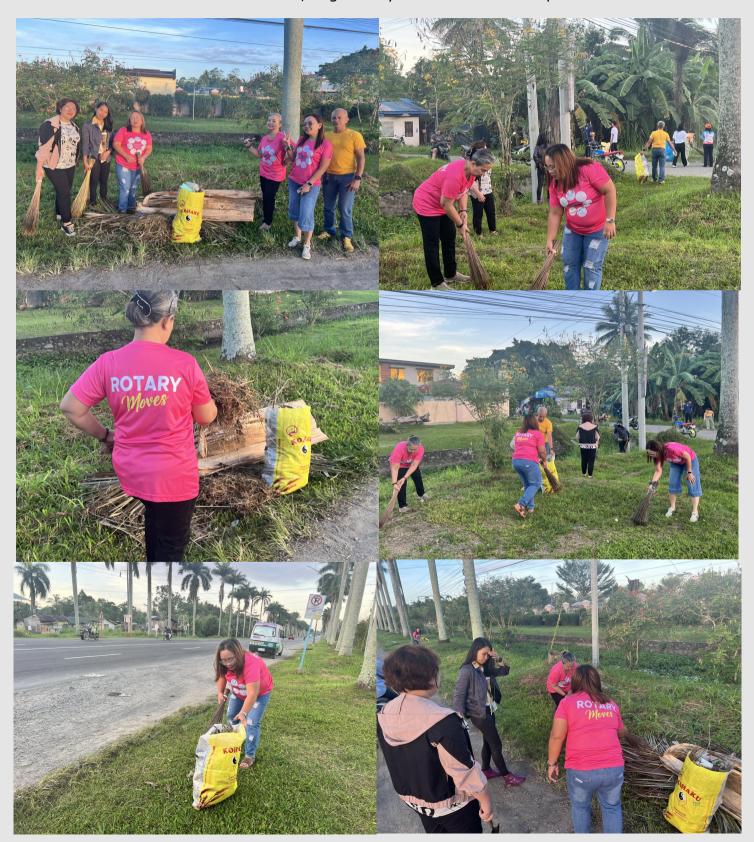

#### City Clean-up

#### March 5, 2024

- 1. Conde, Maria Martha Baura PHF
- 2. Bendigo, Erma Acdal PHF+2
- 3. Baura, Maria Lina Fabular PHF+2