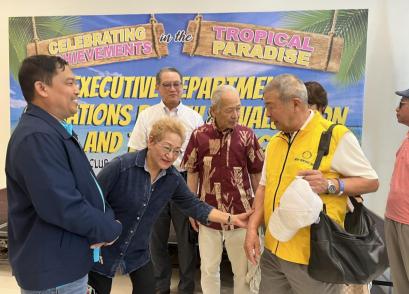

# About the Cover...

The Rotary Club of Tagum Golden LACES (RCTGL) and Rotary Club of Noda Central (野田セントラルロータリークラブ) did not only celebrate Rotary Week together, but also celebrated its TWENTY-FIVE (25) YEARS OF SISTERHOOD.

This year, as we celebrate our 25th year of sisterhood, RC Noda Central brought gifts from Japan for the members of RCTGL. These gifts include a token to Hope-Creating District Governor Rozanne "Twinkle" C. Gamboa, a Japanese Doll Frame, Kimonos for all the RCTGL members, and a book personally written by Rotarian Seiji Morita about his Rotary journey through the years, and, luckily, the Rotary Club of Tagum Golden LACES is a part of it.

On our 25th anniversary of sisterhood with RC Noda Central, our Japanese counterparts orchestrated a gesture that spoke volumes of our bond. From the heart of Japan, they dispatched a convoy of gifts, each laden with the warmth of friendship. District Governor Rozanne "Twinkle" C. Gamboa received a delicate Japanese Doll Frames a token of gratitude. Kimonos, meticulously crafted symbols of Japanese heritage, enveloped each member of RCTGL, bridging cultures with threads of silk.