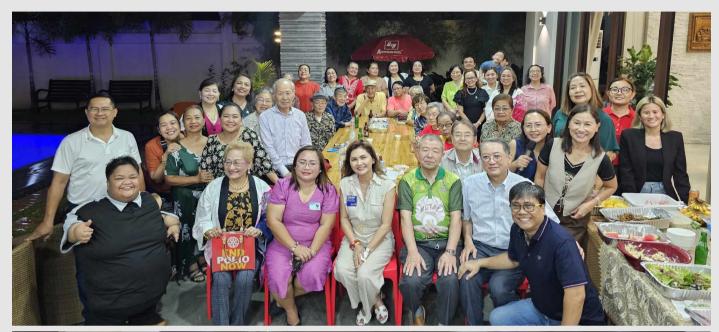

# About the Cover...

The Rotary Club of Tagum Golden LACES (RCTGL) and Rotary Club of Noda Central (野田セントラルロータリークラブ) did not only celebrate Rotary Week together, but also celebrated its TWENTY-FIVE (25) YEARS OF SISTERHOOD.

Since 1999, during the presidency of PP Agnes R. Resurreccion, up to this very year, the RCTGL and RC Noda Central have been working side-by-side on various community projects, such as the St. Martin de Porres Sibol Learning Center improvements and Knowledge-on-Wheels, and many more.

#### **Borderless Ties in Altruism**

Two seemingly distant lands—Japan and the Philippines were bonded by the altruistic essence of international relations.

Since Rotarian Agnes R. Resurreccion took the helm as President of the Rotary Club of Tagum Golden LACES (RCTGL) in 1999, the club has stood hand in hand with the Rotary Club Noda Central (RC Noda Central), weaving a tapestry of goodwill across our communities. Together, they have breathed life into projects that illuminated the path to progress, from enhancing the St. Martin de Porres Sibol Learning Center to rolling out the Knowledge-on-Wheels initiative.