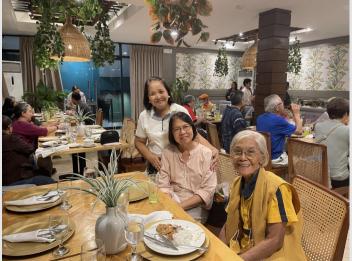

#### Arrival of RC Noda Central Visitors/Davao Int'l Airport

#### February 22, 2024

7.

- Bendigo, Erma Acdal PHF+2 1.
- 2. Conde, Maria Martha Baura PHF
- 3. Madrid, Estrella A. PHF+4
- Adtoon, Rosanna Pereyras PHF+5 Δ
- 5 Mangilet, Marilyn Grace Lina PHF+5
- 6. Pereyras, Rhodora del Rosario PHF+3
- Resurreccion, Agnes Rana PHF+5 8. Suaybaguio, Rowena Lynda Pereyras