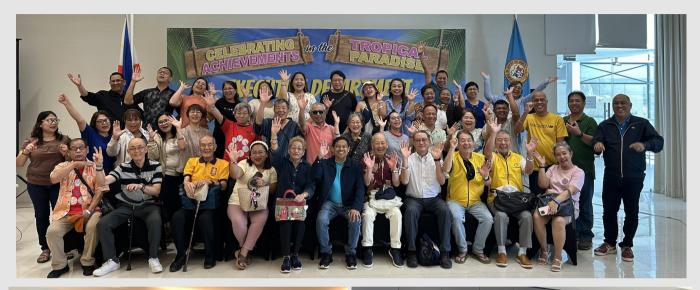

# About the Cover...

The Rotary Club of Tagum Golden LACES (RCTGL) and Rotary Club of Noda Central (野田セントラルロータリークラブ) did not only celebrate Rotary Week together, but also celebrated its TWENTY-FIVE (25) YEARS OF SISTERHOOD.

Since 1999, during the presidency of PP Agnes R. Resurreccion, up to this very year, the RCTGL and RC Noda Central have been working side-by-side on various community projects, such as the St. Martin de Porres Sibol Learning Center improvements and Knowledge-on-Wheels, and many more.

This year, as we celebrate our 25th year of sisterhood, RC Noda Central brought gifts from Japan for the members of RCTGL. These gifts include a token to Hope-Creating District Governor Rozanne "Twinkle" C. Gamboa, a Japanese Doll Frame, Kimonos for all the RCTGL members, and a book personally written by Rotarian Seiji Morita about his Rotary journey through the years, and, luckily, the Rotary Club of Tagum Golden LACES is a part of it.

#### **Borderless Ties in Altruism**

Two seemingly distant lands—Japan and the Philippines were bonded by the altruistic essence of international relations.

Since Rotarian Agnes R. Resurreccion took the helm as President of the Rotary Club of Tagum Golden LACES (RCTGL) in 1999, the club has stood hand in hand with the Rotary Club Noda Central (RC Noda Central), weaving a tapestry of goodwill across our communities. Together, they have breathed life into projects that illuminated the path to progress, from enhancing the St. Martin de Porres Sibol Learning Center to rolling out the Knowledge-on-Wheels initiative.

On our 25th anniversary of sisterhood with RC Noda Central, our Japanese counterparts orchestrated a gesture that spoke volumes of our bond. From the heart of Japan, they dispatched a convoy of gifts, each laden with the warmth of friendship. District Governor Rozanne "Twinkle" C. Gamboa received a delicate Japanese Doll Frames a token of gratitude. Kimonos, meticulously crafted symbols of Japanese heritage, enveloped each member of RCTGL, bridging cultures with threads of silk.