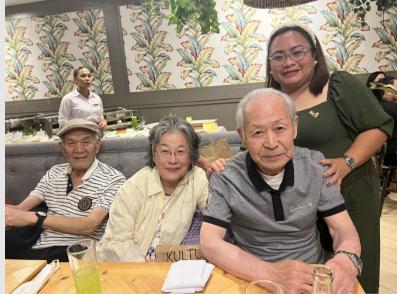

# About the Cover...

The Rotary Club of Tagum Golden LACES (RCTGL) and Rotary Club of Noda Central (野田セントラルロータリークラブ) did not only celebrate Rotary Week together, but also celebrated its TWENTY-FIVE (25) YEARS OF SISTERHOOD.

Since 1999, during the presidency of PP Agnes R. Resurreccion, up to this very year, the RCTGL and RC Noda Central have been working side-by-side on various community projects, such as the St. Martin de Porres Sibol Learning Center improvements and Knowledge-on-Wheels, and many more.

This year, as we celebrate our 25th year of sisterhood, RC Noda Central brought gifts from Japan for the members of RCTGL. These gifts include a token to Hope-Creating District Governor Rozanne "Twinkle" C. Gamboa, a Japanese Doll Frame, Kimonos for all the RCTGL members, and a book personally written by Rotarian Seiji Morita about his Rotary journey through the years, and, luckily, the Rotary Club of Tagum Golden LACES is a part of it.

On our 25th anniversary of sisterhood with RC Noda Central, our Japanese counterparts orchestrated a gesture that spoke volumes of our bond. From the heart of Japan, they dispatched a convoy of gifts, each laden with the warmth of friendship. District Governor Rozanne "Twinkle" C. Gamboa received a delicate Japanese Doll Frames a token of gratitude. Kimonos, meticulously crafted symbols of Japanese heritage, enveloped each member of RCTGL, bridging cultures with threads of silk.