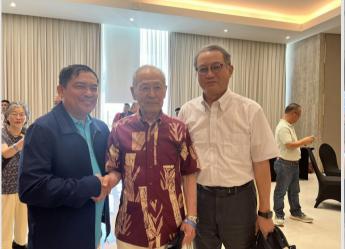

#### A Reflection on Triumphs and a Look Forward

As President of the Rotary Club of Tagum Golden Laces, it is with immense pride and a heart full of gratitude that I reflect upon the recent events that have illuminated the essence of our club's commitment to service and community. The successful visits from our Japanese counterparts and the celebration of Rotary Week, which occurred just two weeks ago, have been monumental milestones for us, shining a light on the power of international cooperation and the spirit of Rotary that binds us all.

The visits from our friends in Japan were not just about strengthening international ties; they were a profound demonstration of mutual respect, learning, and shared goals in humanitarian service. These moments of cross-cultural exchange and collaboration have left a lasting impression on our club and have underscored the importance of our global Rotary community. I am deeply touched by the support and enthusiasm displayed by all members of the Golden Laces during these visits. Your warm welcome and active participation have been key to the success of this endeavor, showcasing the best of our club's values and hospitality.

#### **Borderless Ties in Altruism**

Two seemingly distant lands—Japan and the Philippines were bonded by the altruistic essence of international relations.

Since Rotarian Agnes R. Resurreccion took the helm as President of the Rotary Club of Tagum Golden LACES (RCTGL) in 1999, the club has stood hand in hand with the Rotary Club Noda Central (RC Noda Central), weaving a tapestry of goodwill across our communities. Together, they have breathed life into projects that illuminated the path to progress, from enhancing the St. Martin de Porres Sibol Learning Center to rolling out the Knowledge-on-Wheels initiative.

On our 25th anniversary of sisterhood with RC Noda Central, our Japanese counterparts orchestrated a gesture that spoke volumes of our bond. From the heart of Japan, they dispatched a convoy of gifts, each laden with the warmth of friendship. District Governor Rozanne "Twinkle" C. Gamboa received a delicate Japanese Doll Frames a token of gratitude. Kimonos, meticulously crafted symbols of Japanese heritage, enveloped each member of RCTGL, bridging cultures with threads of silk.