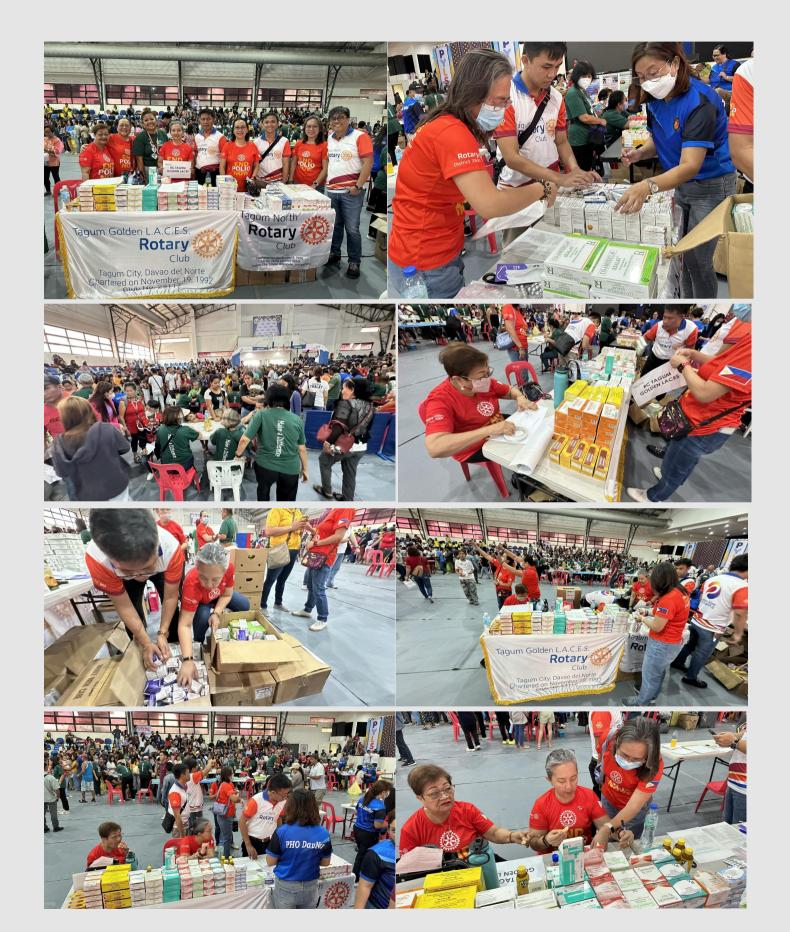

Looking ahead, our focus shifts to the upcoming week's activities, which include medical missions for Maragusan, Masara, and Carmen. These missions represent a crucial opportunity for us to extend our hand to those in need, offering essential medical services to communities that are often underserved. The significance of these missions cannot be overstated, as they have the potential to change lives, providing not just medical care but also hope and compassion to those we serve.

I am hopeful and optimistic about the impact of these medical missions and earnestly encourage all members of the Golden Laces to actively participate. Your involvement is invaluable, and your contributions, whether big or small, play a critical role in the success of these initiatives. Let us come together once more, with the same spirit and dedication that have characterized our recent achievements, to make a significant difference in the lives of those in Maragusan, Masara, and Carmen.

#### **Medical Mission with Hisfootsteps Foundation** @ Davnor Gym/Panabo Sports Complex/Mabini

#### February 26-28, 2024

- 1. Pereyras, Rhodora del Rosario PHF+3
- 2. Conde, Maria Martha Baura PHF
- 3. Tesoro, Mary Ann Maloles PHF+4
- 4. Adlawan, Fe Juele PHF+8
- 5. Adtoon, Rosanna Pereyras PHF+5
- 6. Suaybaguio, Rowena Lynda Pereyras
- 7 Sator, Annabelle Eve Rulite PHF+2