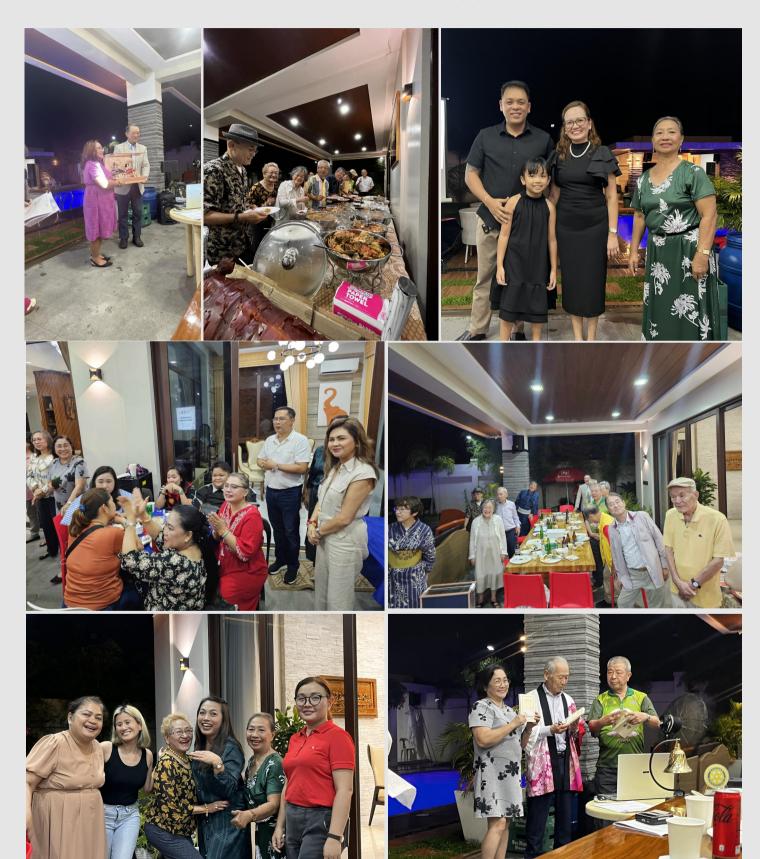

# About the Cover...

The Rotary Club of Tagum Golden LACES (RCTGL) and Rotary Club of Noda Central (野田セントラルロータリークラブ) did not only celebrate Rotary Week together, but also celebrated its TWENTY-FIVE (25) YEARS OF SISTERHOOD.

This year, as we celebrate our 25th year of sisterhood, RC Noda Central brought gifts from Japan for the members of RCTGL. These gifts include a token to Hope-Creating District Governor Rozanne "Twinkle" C. Gamboa, a Japanese Doll Frame, Kimonos for all the RCTGL members, and a book personally written by Rotarian Seiji Morita about his Rotary journey through the years, and, luckily, the Rotary Club of Tagum Golden LACES is a part of it.

On our 25th anniversary of sisterhood with RC Noda Central, our Japanese counterparts orchestrated a gesture that spoke volumes of our bond. From the heart of Japan, they dispatched a convoy of gifts, each laden with the warmth of friendship. District Governor Rozanne "Twinkle" C. Gamboa received a delicate Japanese Doll Frames a token of gratitude. Kimonos, meticulously crafted symbols of Japanese heritage, enveloped each member of RCTGL, bridging cultures with threads of silk.

But amidst the exchange of tangible treasures, it was the intangible gift that resonated most profoundly—a book penned by Rotarian Seiji Morita chronicling his Rotary journey. Through its pages danced the narratives of service, echoing the universal language of compassion that knew no borders.

Yet, their generosity transcended mere tokens of appreciation. In the wake of calamity that had befallen the Davao Region, RC Noda Central extended a lifeline of ¥200,000.00, a beacon of hope in the darkness. Their contribution echoed across the oceans, a testament to the enduring spirit of solidarity that bound us together.