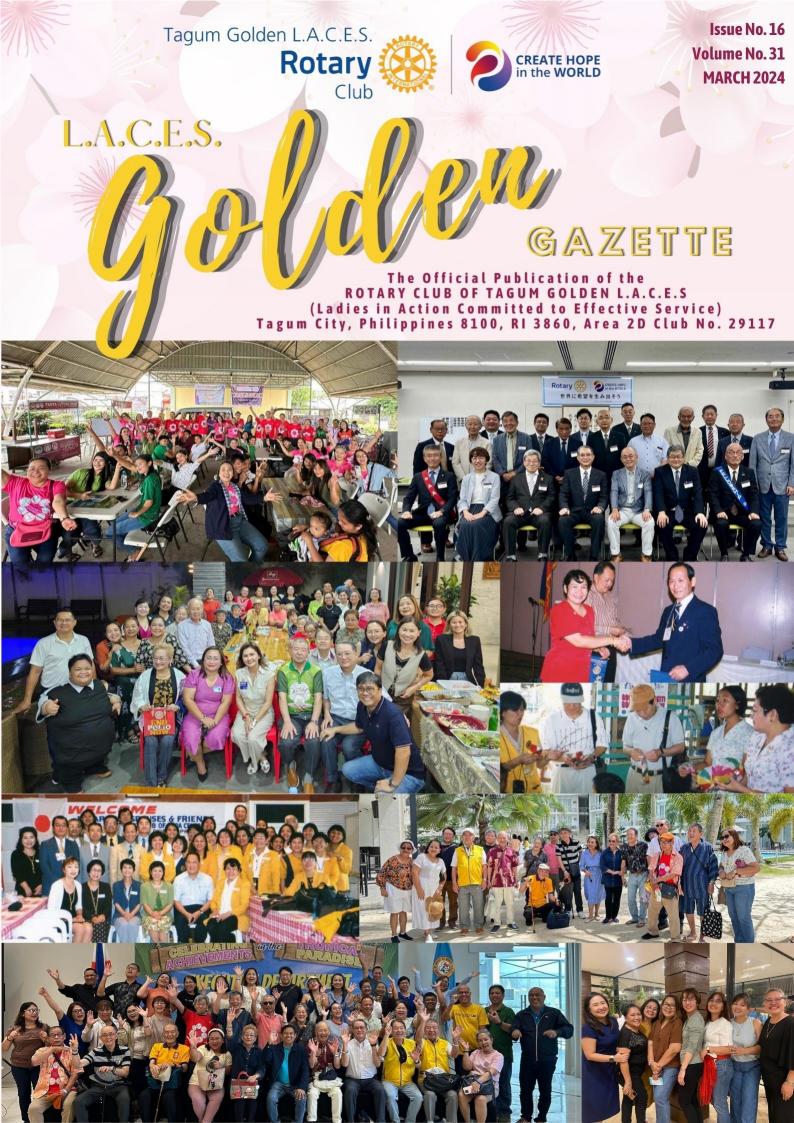

# About the Cover...

The Rotary Club of Tagum Golden LACES (RCTGL) and Rotary Club of Noda Central (野田セントラルロータリークラブ) did not only celebrate Rotary Week together, but also celebrated its TWENTY-FIVE (25) YEARS OF SISTERHOOD.

Since 1999, during the presidency of PP Agnes R. Resurreccion, up to this very year, the RCTGL and RC Noda Central have been working side-by-side on various community projects, such as the St. Martin de Porres Sibol Learning Center improvements and Knowledge-on-Wheels, and many more.

This year, as we celebrate our 25th year of sisterhood, RC Noda Central brought gifts from Japan for the members of RCTGL. These gifts include a token to Hope-Creating District Governor Rozanne "Twinkle" C. Gamboa, a Japanese Doll Frame, Kimonos for all the RCTGL members, and a book personally written by Rotarian Seiji Morita about his Rotary journey through the years, and, luckily, the Rotary Club of Tagum Golden LACES is a part of it.

In addition, the RC Noda Central gave  $\mbox{\em 4}$  200,000.00 for the victims of the recent calamities in Davao Region.

We are forever thankful for your kind contribution and joint efforts to make things possible, and for treating us like family. We look forward to having more joint community service and, hopefully, to having another TWENTY-FIVE (25) YEARS OF SISTERHOOD with you.