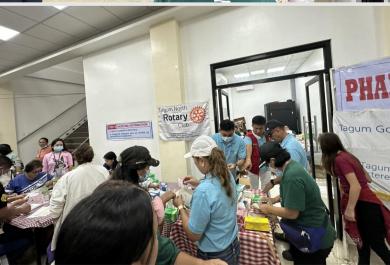

#### **Medical Mission with Hisfootsteps Foundation** @ Davnor Gym/Panabo Sports Complex/Mabini

#### February 26-28, 2024

- 1. Pereyras, Rhodora del Rosario PHF+3
- 2. Conde, Maria Martha Baura PHF
- 3. Tesoro, Mary Ann Maloles PHF+4
- 4. Adlawan, Fe Juele PHF+8
- 5. Adtoon, Rosanna Pereyras PHF+5
- 6. Suaybaguio, Rowena Lynda Pereyras
- 7 Sator, Annabelle Eve Rulite PHF+2