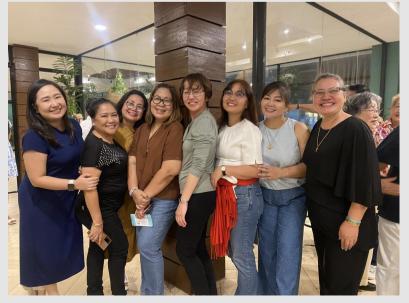

# About the Cover...

The Rotary Club of Tagum Golden LACES (RCTGL) and Rotary Club of Noda Central (野田セントラルロータリークラブ) did not only celebrate Rotary Week together, but also celebrated its TWENTY-FIVE (25) YEARS OF SISTERHOOD.

Since 1999, during the presidency of PP Agnes R. Resurreccion, up to this very year, the RCTGL and RC Noda Central have been working side-by-side on various community projects, such as the St. Martin de Porres Sibol Learning Center improvements and Knowledge-on-Wheels, and many more.

This year, as we celebrate our 25th year of sisterhood, RC Noda Central brought gifts from Japan for the members of RCTGL. These gifts include a token to Hope-Creating District Governor Rozanne "Twinkle" C. Gamboa, a Japanese Doll Frame, Kimonos for all the RCTGL members, and a book personally written by Rotarian Seiji Morita about his Rotary journey through the years, and, luckily, the Rotary Club of Tagum Golden LACES is a part of it.

On our 25th anniversary of sisterhood with RC Noda Central, our Japanese counterparts orchestrated a gesture that spoke volumes of our bond. From the heart of Japan, they dispatched a convoy of gifts, each laden with the warmth of friendship. District Governor Rozanne "Twinkle" C. Gamboa received a delicate Japanese Doll Frames a token of gratitude. Kimonos, meticulously crafted symbols of Japanese heritage, enveloped each member of RCTGL, bridging cultures with threads of silk.