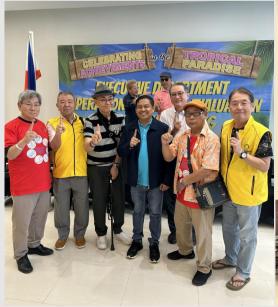

#### A Reflection on Triumphs and a Look Forward

As President of the Rotary Club of Tagum Golden Laces, it is with immense pride and a heart full of gratitude that I reflect upon the recent events that have illuminated the essence of our club's commitment to service and community. The successful visits from our Japanese counterparts and the celebration of Rotary Week, which occurred just two weeks ago, have been monumental milestones for us, shining a light on the power of international cooperation and the spirit of Rotary that binds us all.

The visits from our friends in Japan were not just about strengthening international ties; they were a profound demonstration of mutual respect, learning, and shared goals in humanitarian service. These moments of cross-cultural exchange and collaboration have left a lasting impression on our club and have underscored the importance of our global Rotary community. I am deeply touched by the support and enthusiasm displayed by all members of the Golden Laces during these visits. Your warm welcome and active participation have been key to the success of this endeavor, showcasing the best of our club's values and hospitality.

#### **Borderless Ties in Altruism**

Two seemingly distant lands—Japan and the Philippines were bonded by the altruistic essence of international relations.

Since Rotarian Agnes R. Resurreccion took the helm as President of the Rotary Club of Tagum Golden LACES (RCTGL) in 1999, the club has stood hand in hand with the Rotary Club Noda Central (RC Noda Central), weaving a tapestry of goodwill across our communities. Together, they have breathed life into projects that illuminated the path to progress, from enhancing the St. Martin de Porres Sibol Learning Center to rolling out the Knowledge-on-Wheels initiative.

On our 25th anniversary of sisterhood with RC Noda Central, our Japanese counterparts orchestrated a gesture that spoke volumes of our bond. From the heart of Japan, they dispatched a convoy of gifts, each laden with the warmth of friendship. District Governor Rozanne "Twinkle" C. Gamboa received a delicate Japanese Doll Frames a token of gratitude. Kimonos, meticulously crafted symbols of Japanese heritage, enveloped each member of RCTGL, bridging cultures with threads of silk.