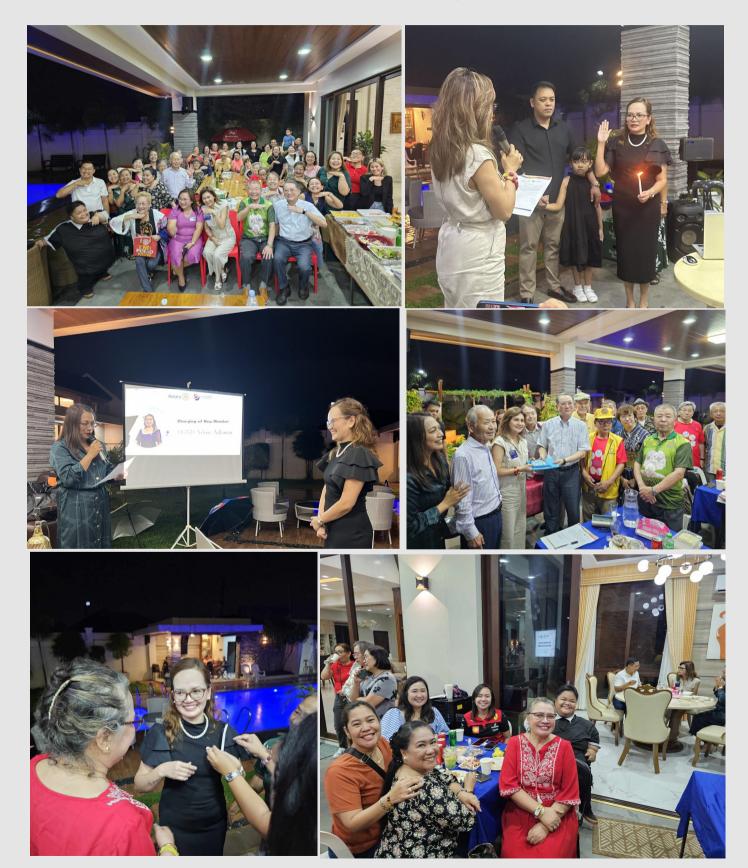

# About the Cover...

The Rotary Club of Tagum Golden LACES (RCTGL) and Rotary Club of Noda Central (野田セントラルロータリークラブ) did not only celebrate Rotary Week together, but also celebrated its TWENTY-FIVE (25) YEARS OF SISTERHOOD.

Since 1999, during the presidency of PP Agnes R. Resurreccion, up to this very year, the RCTGL and RC Noda Central have been working side-by-side on various community projects, such as the St. Martin de Porres Sibol Learning Center improvements and Knowledge-on-Wheels, and many more.

This year, as we celebrate our 25th year of sisterhood, RC Noda Central brought gifts from Japan for the members of RCTGL. These gifts include a token to Hope-Creating District Governor Rozanne "Twinkle" C. Gamboa, a Japanese Doll Frame, Kimonos for all the RCTGL members, and a book personally written by Rotarian Seiji Morita about his Rotary journey through the years, and, luckily, the Rotary Club of Tagum Golden LACES is a part of it.

In addition, the RC Noda Central gave  $\mbox{\em 4}$  200,000.00 for the victims of the recent calamities in Davao Region.

We are forever thankful for your kind contribution and joint efforts to make things possible, and for treating us like family. We look forward to having more joint community service and, hopefully, to having another TWENTY-FIVE (25) YEARS OF SISTERHOOD with you.

#### **Borderless Ties in Altruism**

Two seemingly distant lands—Japan and the Philippines were bonded by the altruistic essence of international relations.

Since Rotarian Agnes R. Resurreccion took the helm as President of the Rotary Club of Tagum Golden LACES (RCTGL) in 1999, the club has stood hand in hand with the Rotary Club Noda Central (RC Noda Central), weaving a tapestry of goodwill across our communities. Together, they have breathed life into projects that illuminated the path to progress, from enhancing the St. Martin de Porres Sibol Learning Center to rolling out the Knowledge-on-Wheels initiative.

On our 25th anniversary of sisterhood with RC Noda Central, our Japanese counterparts orchestrated a gesture that spoke volumes of our bond. From the heart of Japan, they dispatched a convoy of gifts, each laden with the warmth of friendship. District Governor Rozanne "Twinkle" C. Gamboa received a delicate Japanese Doll Frames a token of gratitude. Kimonos, meticulously crafted symbols of Japanese heritage, enveloped each member of RCTGL, bridging cultures with threads of silk.

But amidst the exchange of tangible treasures, it was the intangible gift that resonated most profoundly—a book penned by Rotarian Seiji Morita chronicling his Rotary journey. Through its pages danced the narratives of service, echoing the universal language of compassion that knew no borders.

Yet, their generosity transcended mere tokens of appreciation. In the wake of calamity that had befallen the Davao Region, RC Noda Central extended a lifeline of ¥200,000.00, a beacon of hope in the darkness. Their contribution echoed across the oceans, a testament to the enduring spirit of solidarity that bound us together.

Gratitude overflowed our hearts, brimming with appreciation for their bestowed kindness. RC Noda Central had not merely offered gifts; they had embraced our club and our partner communities as family, weaving a tapestry of love that spanned continents.