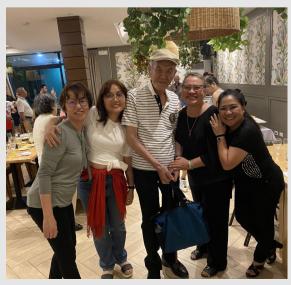

# About the Cover...

The Rotary Club of Tagum Golden LACES (RCTGL) and Rotary Club of Noda Central (野田セントラルロータリークラブ) did not only celebrate Rotary Week together, but also celebrated its TWENTY-FIVE (25) YEARS OF SISTERHOOD.

Since 1999, during the presidency of PP Agnes R. Resurreccion, up to this very year, the RCTGL and RC Noda Central have been working side-by-side on various community projects, such as the St. Martin de Porres Sibol Learning Center improvements and Knowledge-on-Wheels, and many more.

This year, as we celebrate our 25th year of sisterhood, RC Noda Central brought gifts from Japan for the members of RCTGL. These gifts include a token to Hope-Creating District Governor Rozanne "Twinkle" C. Gamboa, a Japanese Doll Frame, Kimonos for all the RCTGL members, and a book personally written by Rotarian Seiji Morita about his Rotary journey through the years, and, luckily, the Rotary Club of Tagum Golden LACES is a part of it.

On our 25th anniversary of sisterhood with RC Noda Central, our Japanese counterparts orchestrated a gesture that spoke volumes of our bond. From the heart of Japan, they dispatched a convoy of gifts, each laden with the warmth of friendship. District Governor Rozanne "Twinkle" C. Gamboa received a delicate Japanese Doll Frames a token of gratitude. Kimonos, meticulously crafted symbols of Japanese heritage, enveloped each member of RCTGL, bridging cultures with threads of silk.