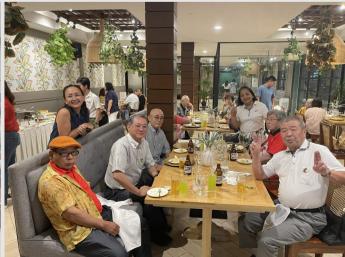

#### Arrival of RC Noda Central Visitors/Davao Int'l Airport

#### February 22, 2024

7.

- Bendigo, Erma Acdal PHF+2 1.
- 2. Conde, Maria Martha Baura PHF
- 3. Madrid, Estrella A. PHF+4
- Adtoon, Rosanna Pereyras PHF+5 Δ
- 5 Mangilet, Marilyn Grace Lina PHF+5
- 6. Pereyras, Rhodora del Rosario PHF+3
- Resurreccion, Agnes Rana PHF+5 8. Suaybaguio, Rowena Lynda Pereyras