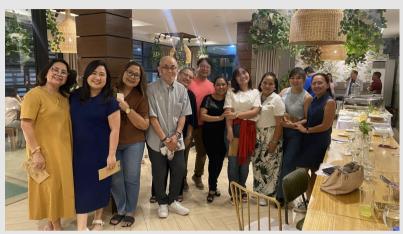

# About the Cover...

The Rotary Club of Tagum Golden LACES (RCTGL) and Rotary Club of Noda Central (野田セントラルロータリークラブ) did not only celebrate Rotary Week together, but also celebrated its TWENTY-FIVE (25) YEARS OF SISTERHOOD.

Since 1999, during the presidency of PP Agnes R. Resurreccion, up to this very year, the RCTGL and RC Noda Central have been working side-by-side on various community projects, such as the St. Martin de Porres Sibol Learning Center improvements and Knowledge-on-Wheels, and many more.

This year, as we celebrate our 25th year of sisterhood, RC Noda Central brought gifts from Japan for the members of RCTGL. These gifts include a token to Hope-Creating District Governor Rozanne "Twinkle" C. Gamboa, a Japanese Doll Frame, Kimonos for all the RCTGL members, and a book personally written by Rotarian Seiji Morita about his Rotary journey through the years, and, luckily, the Rotary Club of Tagum Golden LACES is a part of it.

On our 25th anniversary of sisterhood with RC Noda Central, our Japanese counterparts orchestrated a gesture that spoke volumes of our bond. From the heart of Japan, they dispatched a convoy of gifts, each laden with the warmth of friendship. District Governor Rozanne "Twinkle" C. Gamboa received a delicate Japanese Doll Frames a token of gratitude. Kimonos, meticulously crafted symbols of Japanese heritage, enveloped each member of RCTGL, bridging cultures with threads of silk.