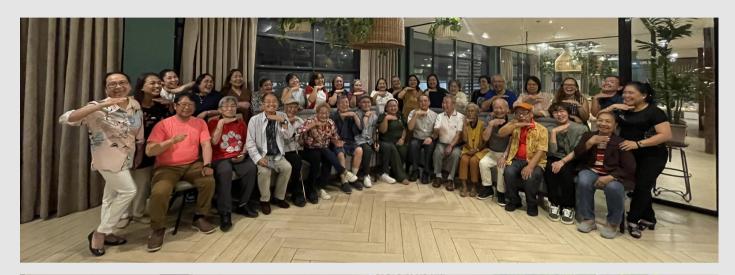

#### Arrival of RC Noda Central Visitors/Davao Int'l Airport

#### **Club Samal Day Tour** February 24, 2024

- 1. Bendigo, Erma Acdal PHF+2
- 2. Conde. Maria Martha Baura PHF
- 3. Perevras. Rhodora del Rosario PHF+3
- 4. Tesoro, Mary Ann Maloles PHF+4
- 5. Adlawan, Arlene Juele PHF+5
- 6. Adlawan, Fe Juele PHF+8
- 7. Balunos, Concepcion Barnachea PHF+3
- 8. Baura, Maria Lina Fabular PHF+2
- 9. Rimando, Laurencia Beluso PHF+2
- 10. Pereyras, Norma Del Rosario PHF+8

#### Sayonara/Mr&Mrs B February 24, 2024

- 1. Bendigo, Erma Acdal PHF+2
- 2. Conde, Maria Martha Baura PHF
- 3. Perevras, Rhodora del Rosario PHF+3

**CREATE HOPE** in the WORLD

- 4 Tesoro, Mary Ann Maloles PHF+4
- 5 Adlawan, Arlene Juele PHF+5
- 6. Adlawan, Fe Juele PHF+8
- 7 Balunos, Concepcion Barnachea PHF+3
- 8. Baura, Maria Lina Fabular PHF+2
- 9 Rimando, Laurencia Beluso PHF+2
- 10. Pereyras, Norma Del Rosario PHF+8
- 11. Adtoon, Rosanna Pereyras PHF+5
- Suaybaguio, Rowena Lynda Pereyras 12.
- 13 Bantayan, Mary Ann Macapaz PHF+6
- Gentugaya, Keziah Mercado PHF+2 14
- Gentugaya, Nelly Mercado PHF+3 15
- 16. Malbog, Rae Kara Apura PHF+2
- 17. Sator, Annabelle Eve Rulite PHF+2
- Mangilet, Marilyn Grace Lina PHF+5 12
- 19
- Resurreccion, Agnes Rana PHF+5 20. Pereyras, Beatriz Meg Montojo PHF
- 21. Tan, Judy Marie Rapista PHF+3