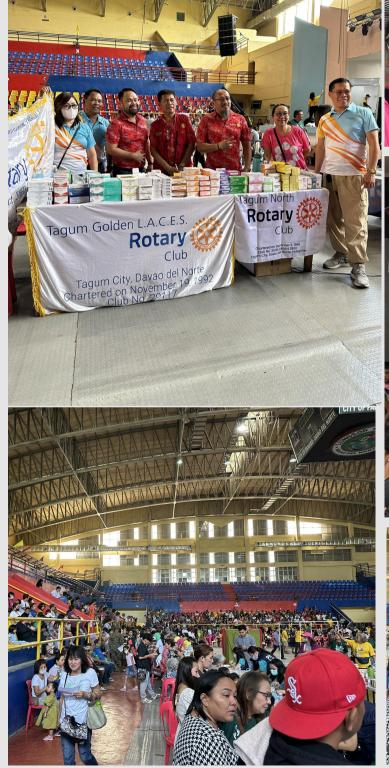

#### **Medical Mission with Hisfootsteps Foundation** @ Davnor Gym/Panabo Sports Complex/Mabini

#### February 26-28, 2024

- 1. Pereyras, Rhodora del Rosario PHF+3
- 2. Conde, Maria Martha Baura PHF
- 3. Tesoro, Mary Ann Maloles PHF+4
- 4. Adlawan, Fe Juele PHF+8
- 5. Adtoon, Rosanna Pereyras PHF+5
- 6. Suaybaguio, Rowena Lynda Pereyras
- 7 Sator, Annabelle Eve Rulite PHF+2